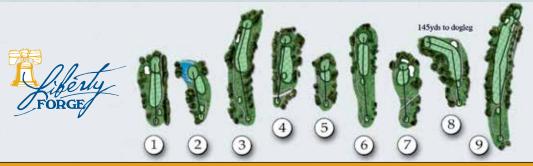

To Village

of Lisburn

3804 Lisburn Road • Mechanicsburg, PA 17055 www.LibertyForge.net For Tee Times (717) 795-9880 Ext 211

Rating/Slope Blue 59.8/103 White 59.3/102 Red 54.9/89

| HOLE               | 1   | 2   | 3   | 4   | 5   | 6   | 7   | 8   | 9   | OUT  | 7.0 | 10  | 11  | 12  | 13 | 14  | 15  | 16  | 17  | 18  | IN   | OUT  | TOT  | HCP NET |
|--------------------|-----|-----|-----|-----|-----|-----|-----|-----|-----|------|-----|-----|-----|-----|----|-----|-----|-----|-----|-----|------|------|------|---------|
| BLUE               | 170 | 146 | 266 | 194 | 103 | 240 | 156 | 215 | 321 | 1811 | TS  | 269 | 220 | 221 | 78 | 176 | 359 | 109 | 153 | 252 | 1837 | 1811 | 3648 |         |
| WHITE              | 160 | 141 | 257 | 182 | 98  | 230 | 149 | 209 | 316 | 1742 | ΓIA | 260 | 208 | 204 | 73 | 169 | 348 | 98  | 141 | 246 | 1747 | 1742 | 3489 |         |
| PAR                | 3   | 3   | 4   | 3   | 3   | 4   | 3   | 4   | 4   | 31   | INI | 4   | 4   | 4   | 3  | 3   | 4   | 3   | 3   | 4   | 32   | 31   | 63   |         |
| MEN'S HANDICAP B/W | 4   | 8   | 13  | 2   | 10  | 15  | 5   | 17  | 3   |      | Ι   | 12  | 18  | 16  | 14 | 6   | 1   | 11  | 7   | 9   |      |      |      |         |
|                    |     |     |     |     |     |     |     |     |     |      |     |     |     |     |    |     |     |     |     |     |      |      |      |         |
|                    |     |     |     |     |     |     |     |     |     |      |     |     |     |     |    |     |     |     |     |     |      |      |      |         |
|                    |     |     |     |     |     |     |     |     |     |      |     |     |     |     |    |     |     |     |     |     |      |      |      |         |
|                    |     |     |     |     |     |     |     |     |     |      |     |     |     |     |    |     |     |     |     |     |      |      |      |         |
|                    |     |     |     |     |     |     |     |     |     |      |     |     |     |     |    |     |     |     |     |     |      |      |      |         |
| RED                | 132 | 134 | 200 | 115 | 93  | 153 | 141 | 158 | 247 | 1373 |     | 243 | 157 | 122 | 66 | 116 | 191 | 90  | 104 | 209 | 1298 | 1373 | 2671 |         |
| PAR                | 3   | 3   | 4   | 3   | 3   | 3   | 3   | 4   | 4   | 30   |     | 4   | 3   | 3   | 3  | 3   | 4   | 3   | 3   | 4   | 30   | 30   | 60   |         |
| LADIES' HANDICAP   | 6   | 3   | 13  | 9   | 12  | 2   | 1   | 18  | 5   |      |     | 10  | 4   | 8   | 17 | 11  | 15  | 16  | 14  | 7   |      |      |      |         |