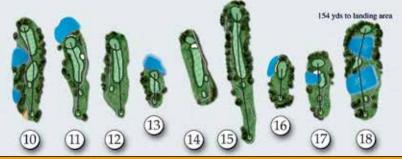

To Village

of Lisburn

3804 Lisburn Road • Mechanicsburg, PA 17055 www.LibertyForge.net For Tee Times (717) 795-9880 Ext 211

Rating/Slope Blue 59.8/103 White 59.3/102 Red 54.9/89

| HOLE               | 1   | 2   | 3   | 4   | 5   | 6   | 7   | 8   | 9   | OUT  | 7.0 | 10  | 11  | 12  | 13 | 14  | 15  | 16  | 17  | 18  | IN   | OUT  | TOT  | HCP NET |
|--------------------|-----|-----|-----|-----|-----|-----|-----|-----|-----|------|-----|-----|-----|-----|----|-----|-----|-----|-----|-----|------|------|------|---------|
| BLUE               | 170 | 146 | 266 | 194 | 103 | 240 | 156 | 215 | 321 | 1811 | TS  | 269 | 220 | 221 | 78 | 176 | 359 | 109 | 153 | 252 | 1837 | 1811 | 3648 |         |
| WHITE              | 160 | 141 | 257 | 182 | 98  | 230 | 149 | 209 | 316 | 1742 | ΓIA | 260 | 208 | 204 | 73 | 169 | 348 | 98  | 141 | 246 | 1747 | 1742 | 3489 |         |
| PAR                | 3   | 3   | 4   | 3   | 3   | 4   | 3   | 4   | 4   | 31   | INI | 4   | 4   | 4   | 3  | 3   | 4   | 3   | 3   | 4   | 32   | 31   | 63   |         |
| MEN'S HANDICAP B/W | 4   | 8   | 13  | 2   | 10  | 15  | 5   | 17  | 3   |      | Ι   | 12  | 18  | 16  | 14 | 6   | 1   | 11  | 7   | 9   |      |      |      |         |
|                    |     |     |     |     |     |     |     |     |     |      |     |     |     |     |    |     |     |     |     |     |      |      |      |         |
|                    |     |     |     |     |     |     |     |     |     |      |     |     |     |     |    |     |     |     |     |     |      |      |      |         |
|                    |     |     |     |     |     |     |     |     |     |      |     |     |     |     |    |     |     |     |     |     |      |      |      |         |
|                    |     |     |     |     |     |     |     |     |     |      |     |     |     |     |    |     |     |     |     |     |      |      |      |         |
|                    |     |     |     |     |     |     |     |     |     |      |     |     |     |     |    |     |     |     |     |     |      |      |      |         |
| RED                | 132 | 134 | 200 | 115 | 93  | 153 | 141 | 158 | 247 | 1373 |     | 243 | 157 | 122 | 66 | 116 | 191 | 90  | 104 | 209 | 1298 | 1373 | 2671 |         |
| PAR                | 3   | 3   | 4   | 3   | 3   | 3   | 3   | 4   | 4   | 30   |     | 4   | 3   | 3   | 3  | 3   | 4   | 3   | 3   | 4   | 30   | 30   | 60   |         |
| LADIES' HANDICAP   | 6   | 3   | 13  | 9   | 12  | 2   | 1   | 18  | 5   |      |     | 10  | 4   | 8   | 17 | 11  | 15  | 16  | 14  | 7   |      |      |      |         |